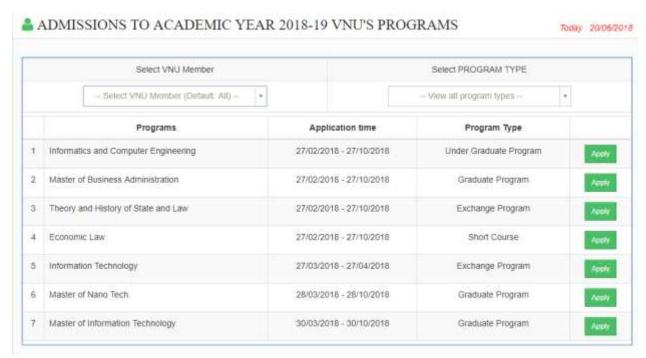

# 3.3. Apply to program

Students click to [Apply to VNU's Program] to apply for a program

Picture 12. Selecting program screen

This screen includes 2 parts:

Part 1: Students select VNU member university/school and the preferable programs

**Part 2:** The display appears program's information, time line and **[Apply]** function. Each kind of program (undergraduate and graduate program, exchange program and short-course program) has specific forms.