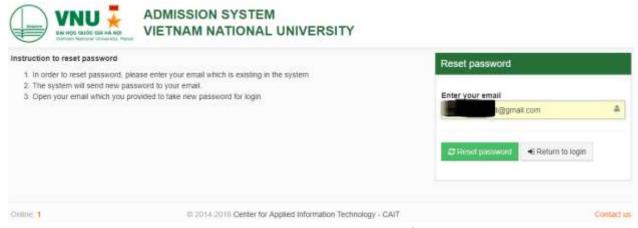

#### 2.4. Reset password

In case of forgetting password, students click [Reset your password] as Picture 6. Students fill their email in to the display of [Reset password] as Picture 7, new password will be sent to student's email.

Picture 7. Reset Password

Picture 8. New password send to Email