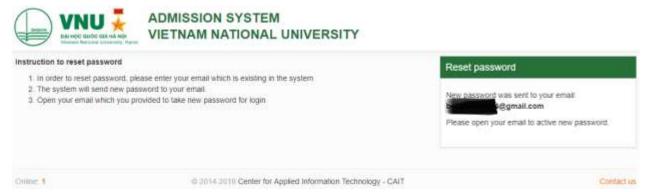

#### 2.4. Reset password

In case of forgetting password, students click [Reset your password] as Picture 6. Students fill their email in to the display of [Reset password] as Picture 7, new password will be sent to student's email.

Picture 7. Reset Password

Picture 8. New password send to Email