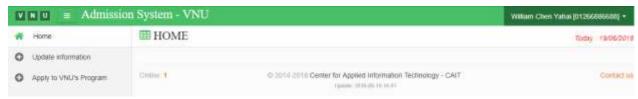

## 1. Log-in

Students click in to the link <a href="http://admissions-apply.vnu.edu.vn">http://admissions-apply.vnu.edu.vn</a> as picture below

Picture 1. Home page

There are 3 parts in main display:

- **Part 1:** Students click [**Register now**] to register the account the first time log-in and use the account to [**Login**] the system.
- **Part 2:** The display expresses the recruiting information at VNU member universities/schools.
- **Part 3:** The display express guideline or describe of training programs, students move a computer mouse to the program and click in.