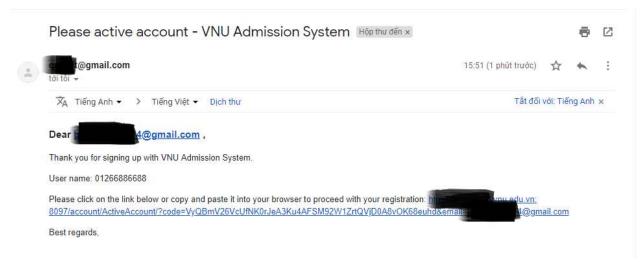

#### 2.2. Active account via email

After creating successfully an account, students (as Picture 3), and students log-in to their email and click to the link to active the account.

Picture 4. Click the link sent to Email to active the account After click the link, the system will inform a message: