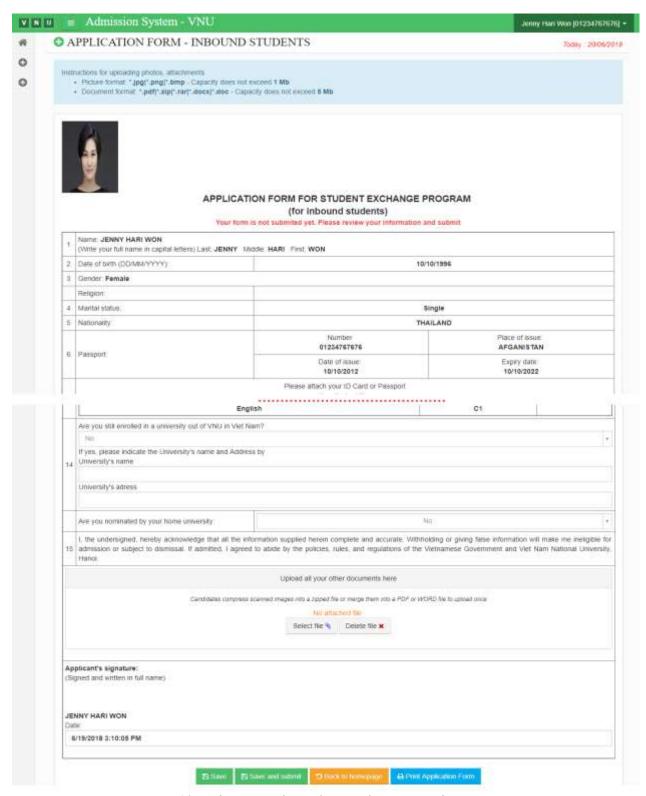

# 4. Exchange Student application Form

Picture 13. Admission form for Exchange Student Program

Students have to complete the registration form and attach the requirement document.

Students have 3 buttons at the end of the page:

- [Save]: Save the information, attach file any time. All files won't submit to the coordinator.
- [Save and submit]: After finishing the application form and submit, the coordinator can see the subscription content.
- [Print Application Form]: Students can print the form which you have finished.