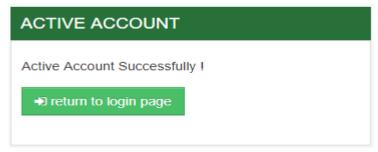

insert correct his/her email to receive a link to active the account. After clicking the link sent to their email, their account may be active. Students use their Username and Password to login software

Students need to click in **Protected Code** to complete the register process. This code will protect student's account.

Then, students click in [Register your information], the system will inform a message [you have registered successfully].



Picture 3. Created your account successfully

#### 2.2. Active account via email

After creating successfully an account, students (as Picture 3), and students log-in to their email and click to the link to active the account.



Picture 4. Click the link sent to Email to active the account After click the link, the system will inform a message:



Picture 5. Active account successfully

# 2.3. Log-in the software

Students click to [Login] or [Return to login page] to go back to the admission page.



Picture 6. Log-in the system

Students use account, which is ID number or passport number, and password to log-in to the software.

#### 2.4. Reset password

In case of forgetting password, students click [Reset your password] as Picture 6. Students fill their email in to the display of [Reset password] as Picture 7, new password will be sent to student's email.



Picture 7. Reset Password



Picture 8. New password send to Email

#### 3. Student site and registration page

#### 3.1. Student site

After log in, student will see the student site as picture below:



Picture 9. Student page

This page includes 4 main parts:

Part 1: S