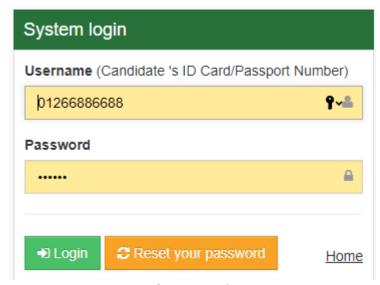

# 2.3. Log-in the software

Students click to [Login] or [Return to login page] to go back to the admission page.

Picture 6. Log-in the system

Students use account, which is ID number or passport number, and password to log-in to the software.