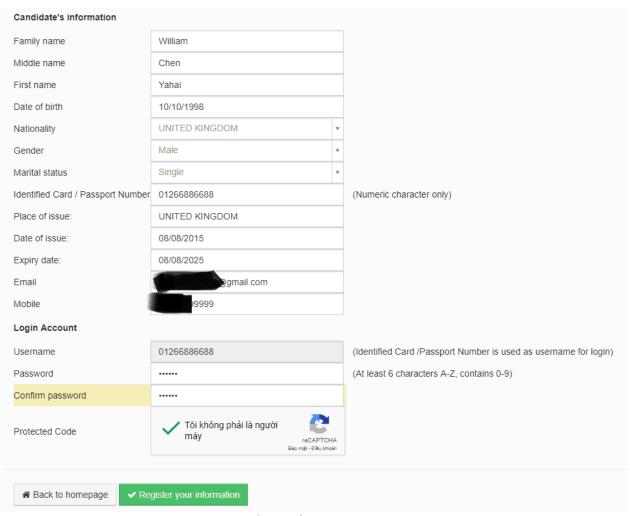

#### 2.1. Create account

Students click on [Register now] – picture 1- and fill in their information to the form

Picture 2: students create account

**Note:** Students insert correct his/her email to receive a link to active the account. After clicking the link sent to their email, their account may be active. Students use their Username and Password to login software

Students need to click in **Protected Code** to complete the register process. This code will protect student's account.

Then, students click in [Register your information], the system will inform a message [you have registered successfully].