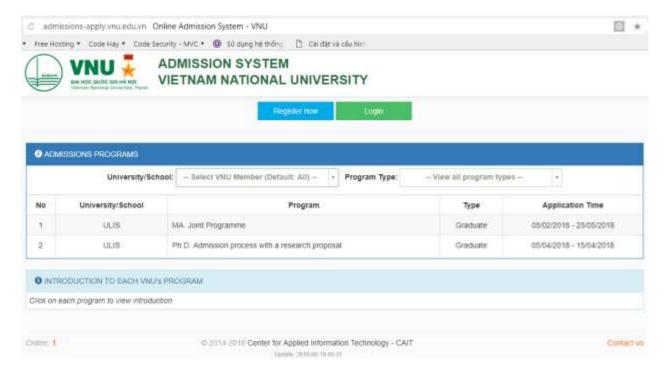

## 1. Log-in

Students click in to the link <a href="http://admissions-apply.vnu.edu.vn">http://admissions-apply.vnu.edu.vn</a> as picture below

Picture 1. Home page

There are 3 parts in main display:

- **Part 1:** Students click [**Register now**] to register the account the first time log-in and use the account to [**Login**] the system.
- **Part 2:** The display expresses the recruiting information at VNU member universities/schools.
- **Part 3:** The display express guideline or describe of training programs, students move a computer mouse to the program and click in.